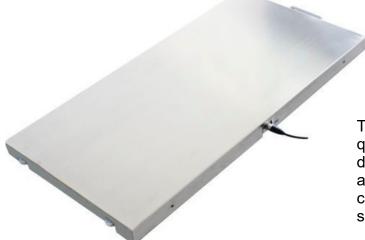

## **Ansutek Vet Platform**& Indicator

The Ansutek Vet Scale is a highquality, reliable weighing solution designed for accurately weighing pets and small animals in veterinary clinics, animal shelters, and home settings.

Dimensions: 500 x 900(mm) - Capacity: 200kg

## **Base Features:**

- •Mild steel structure with stainless platform
- •Includes mat on platform, suitable for pet weighing
- Includes handle and wheels for easy moving
- •Features a robust design, ensuring it can withstand the weight and movement of animals during weighing
- •The weighing platform has a non-slip surface, providing added safety and comfort for animals during the weighing process