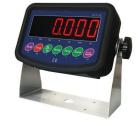

## **Indicator Features:**

- •A/D conversion with high precision, readability up to 1/30000
- Special software technology that enhance vibration resistance of the system
- Automatic screen protection and automatic power off for energy saving
- •With RS232 communication port of baud rate selectable and communication form selectable
- •Counting scale function; Accumulative scale function; Animal scale function